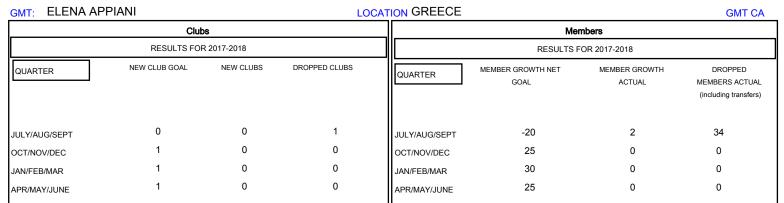

## GOALS AND ACTUAL NEW CLUBS CUMULATIVE

| DROPPED CLUBS: 1 |    | 2 CLUBS OF 40 ADDED 1 OR MORE<br>NEW MEMBERS | GENDER DISTRIBUTION           MALE         364 (40.90%)           FEMALE         526 (59.10%) |     |
|------------------|----|----------------------------------------------|-----------------------------------------------------------------------------------------------|-----|
| DROPPED MEMBERS  |    |                                              | Women Percentage Fiscal Year Goal: 40%                                                        |     |
| DECEASED         | 1  |                                              | TOTAL FAMILY UNIT MEMBERS                                                                     | 108 |
| CLUB CANCELLED   | 12 |                                              |                                                                                               | 59  |
| OTHER            | 21 |                                              | FAMILY MEMBERS PAYING HALF  DUES                                                              |     |
| TOTAL            | 34 |                                              |                                                                                               |     |