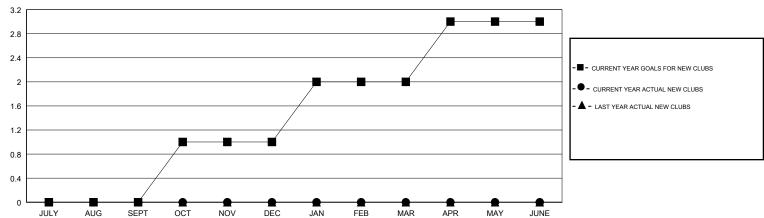

## GOALS AND ACTUAL NEW CLUBS CUMULATIVE

| DROPPED CLUBS: 1 |    | 2 CLUBS OF 40 ADDED 1 OR MORE<br>NEW MEMBERS | GENDER DISTRIBUTION           MALE         364 (40.90%)           FEMALE         526 (59.10%) |     |
|------------------|----|----------------------------------------------|-----------------------------------------------------------------------------------------------|-----|
| DROPPED MEMBERS  |    |                                              | Women Percentage Fiscal Year Goal: 40%                                                        |     |
| DECEASED         | 1  |                                              | TOTAL FAMILY UNIT MEMBERS                                                                     | 108 |
| CLUB CANCELLED   | 12 |                                              |                                                                                               | 59  |
| OTHER            | 21 |                                              | FAMILY MEMBERS PAYING HALF  DUES                                                              |     |
| TOTAL            | 34 |                                              |                                                                                               |     |