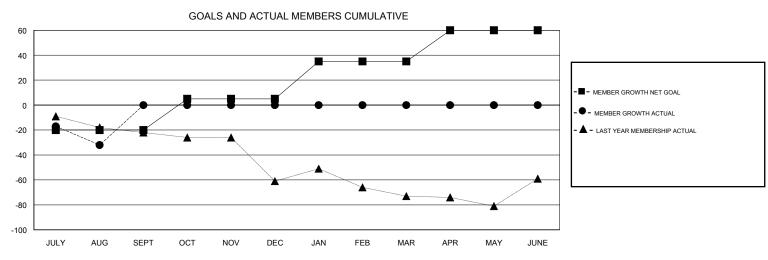

## GOALS AND ACTUAL NEW CLUBS CUMULATIVE

| DROPPED CLUBS: 1 |    | 2 CLUBS OF 40 ADDED 1 OR MORE<br>NEW MEMBERS | GENDER DISTRIBUTION           MALE         364 (40.90%)           FEMALE         526 (59.10%) |     |
|------------------|----|----------------------------------------------|-----------------------------------------------------------------------------------------------|-----|
| DROPPED MEMBERS  |    |                                              | Women Percentage Fiscal Year Goal: 40%                                                        |     |
| DECEASED         | 1  |                                              | TOTAL FAMILY UNIT MEMBERS                                                                     | 108 |
| CLUB CANCELLED   | 12 |                                              |                                                                                               | 59  |
| OTHER            | 21 |                                              | FAMILY MEMBERS PAYING HALF  DUES                                                              |     |
| TOTAL            | 34 |                                              |                                                                                               |     |